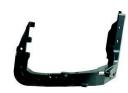

# **Direct Sourcing Solutions**

# New Products [Replacement Scania) July 2021



#### 160091**OEM**

2325212 2271804

**Brake Pad Set (New Style)** 

All vehicles

Pads have square cut out



## 180095

2655846 2379892

Headlamp H7 - L/H - RHD

LPGRS Series (2016-)

Manual Adjust



#### 180094

2655847 2379896

Headlamp H7 - R/H - RHD

LPGRS Series (2016-)

Manual Adjust



## 180088ALT

2552715

Fog Lamp LED - R/H

LPGRS Series (2016-)



#### 180089ALT

2552714

Fog Lamp LED - L/H

LPGRS Series (2016-)



#### 190396ALT

2256137

Fog Lamp Blank - L/H

LPGRS Series (2016-)



# 190397ALT

2256141

Fog Lamp Blank - R/H

LPGRS Series (2016-)



# 190403ALT

2479060

Headlamp Support Bracket - L/H

LPGRS Series (2016-)



#### 190404ALT

2479061

Headlamp Support Bracket - R/H

LPGRS Series (2016-)



Suffix Key; OE = Original Equipment, R = Reconditioned Part
OEM = Original Equipment Manufacturer, ALT = Alternative Supplier Part

OE Numbers used for Cross Reference Purposes Only